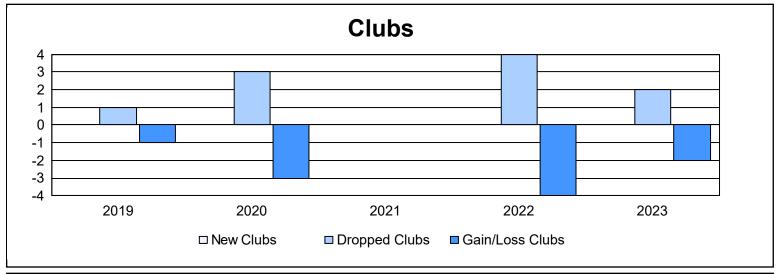

District 7 N As of June 2023 Cumulative

| Year      | New<br>Clubs | Dropped<br>Clubs | Gain/<br>Loss<br>Clubs | New<br>Members | Charter<br>Members | Reinstate<br>Members | Transfer<br>Members | Total<br>Member<br>Added | Total<br>Members<br>Dropped | Gain/<br>Loss<br>Members |
|-----------|--------------|------------------|------------------------|----------------|--------------------|----------------------|---------------------|--------------------------|-----------------------------|--------------------------|
| 2018-2019 | 0            | 1                | -1                     | 57             | 0                  | 3                    | 3                   | 63                       | 84                          | -21                      |
| 2019-2020 | 0            | 3                | -3                     | 40             | 1                  | 4                    | 1                   | 46                       | 115                         | -69                      |
| 2020-2021 | 0            | 0                | 0                      | 28             | 3                  | 31                   | 5                   | 67                       | 124                         | -57                      |
| 2021-2022 | 0            | 4                | -4                     | 40             | 2                  | 1                    | 0                   | 43                       | 143                         | -100                     |
| 2022-2023 | 0            | 2                | -2                     | 61             | 0                  | 4                    | 4                   | 69                       | 71                          | -2                       |
| Average   | 0            | 2                | -2                     | 45             | 1                  | 9                    | 3                   | 58                       | 107                         | -50                      |